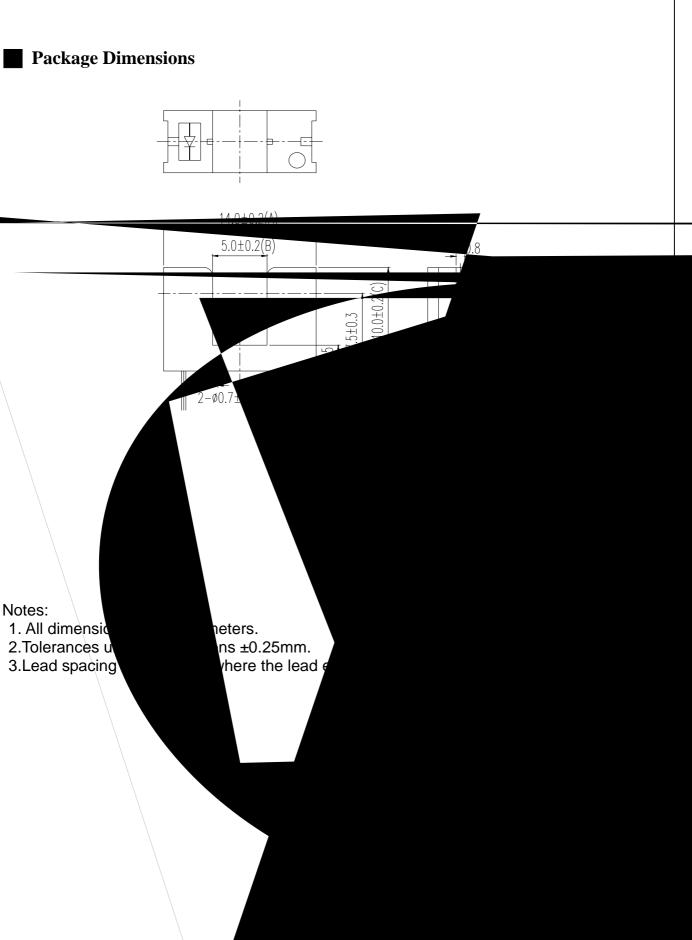

# LG-ITR2C-553924 DATA SHEET

SPEC.NO.: DATE: REV. <u>SZ19090505</u> <u>2019/09/09</u> <u>A/0</u>

Approved By:

Checked By:

Prepared By:

| Part No./ | LG-ITR2C-553924 | Page | 1 of 6        |
|-----------|-----------------|------|---------------|
|           |                 |      | LC OD D000 01 |