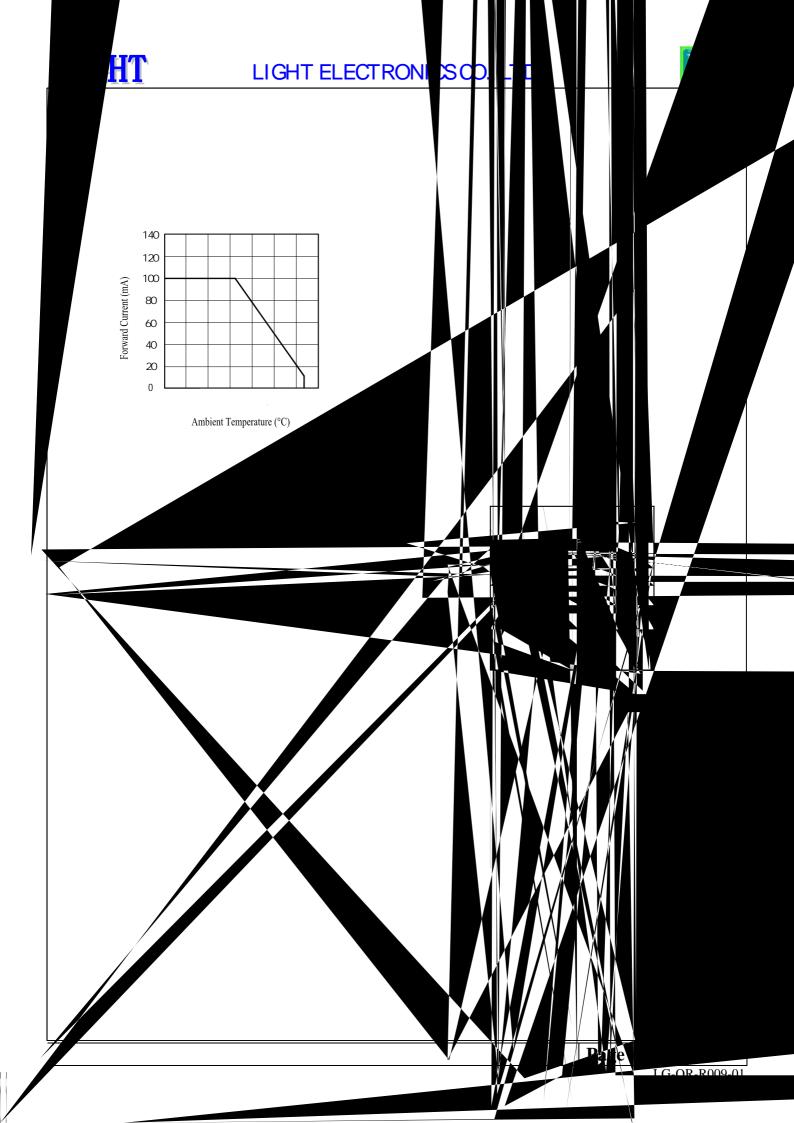

### LIGHT ELECTRONICS CO., LTD.

Part No./ LG-ITR2C-5539

| Page | 4 of 6        |
|------|---------------|
|      | LG-OR-R009-01 |